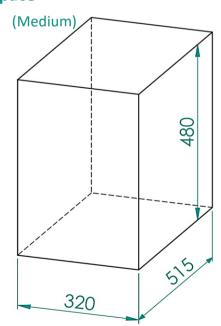

## Internal usable space

| Size   | Max<br>Width | Height | Depth |
|--------|--------------|--------|-------|
| Small  | 220          | 430    | 415   |
| Medium | 320          | 480    | 515   |
| Large  | 320          | 560    | 600   |

## **Maximum Internal usable space**

All dimensions in (mm)