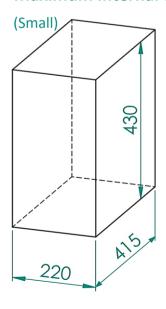

## Internal usable space

| Size   | Max<br>Width | Height | Depth |
|--------|--------------|--------|-------|
| Small  | 220          | 430    | 415   |
| Medium | 320          | 480    | 515   |
| Large  | 320          | 560    | 600   |

## **Maximum Internal usable space**

All dimensions in (mm)