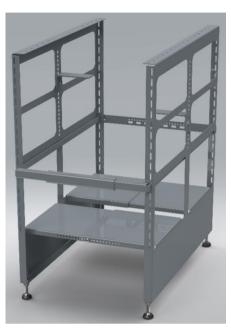

eft' of your machine/s with minimal effect on the much-needed air flow.
- The Enclosure is suitable for a variety of machine types including: Desktops / Towers, Workstations, Small servers, Gaming machines & Game consoles installed under desks and worktops.
- Width and height adjustable to accommodate a wide range of machine sizes and easily adapts when changing your equipment.
- Adjustability means you can accommodate 2 machines side by side.
- The Enclosure raises machines off the floor, reducing dust intake and potential damage from floods, leaks and impacts.
- Designed by a team of Engineers and IT Specialists to protect your machine/s whilst maintaining access to the functionality and connectivity points.
- Available in 3 sizes: Small, Medium and Large.
- UK designed & manufactured.



MPE 3 (Medium)
Shown in the widest format

## Internal usable space

| Size   | Max<br>Width | Height | Depth |
|--------|--------------|--------|-------|
| Small  | 220          | 430    | 415   |
| Medium | 320          | 480    | 515   |
| Large  | 320          | 560    | 600   |

View website for full dimensional information

# Installation height (Small, Medium & Large)



## **Maximum Internal usable space**



All dimensions in (mm)