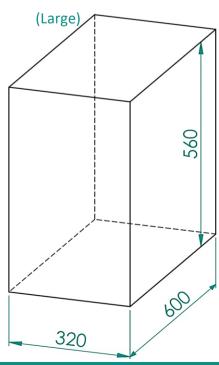

## Internal usable space

| Size   | Max<br>Width | Height | Depth |
|--------|--------------|--------|-------|
| Small  | 220          | 430    | 415   |
| Medium | 320          | 480    | 515   |
| Large  | 320          | 560    | 600   |

## **Maximum Internal usable space**

All dimensions in (mm)