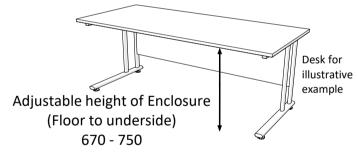

- Adjustability means you can accommodate 2 machines side by side.
- The Enclosure raises machines off the floor, reducing dust intake and potential damage from floods, leaks and impacts.
- Designed by a team of Engineers and IT Specialists to protect your machine/s whilst maintaining access to the functionality and connectivity points.
- Available in 3 sizes: Small, Medium and Large.
- UK designed & manufactured.



MPE 3 (Medium)
Shown in the widest format

## Internal usable space

| Size   | Max<br>Width | Height | Depth |
|--------|--------------|--------|-------|
| Small  | 220          | 430    | 415   |
| Medium | 320          | 480    | 515   |
| Large  | 320          | 560    | 600   |

View website for full dimensional information

# Installation height (Small, Medium & Large)



## **Maximum Internal usable space**



All dimensions in (mm)